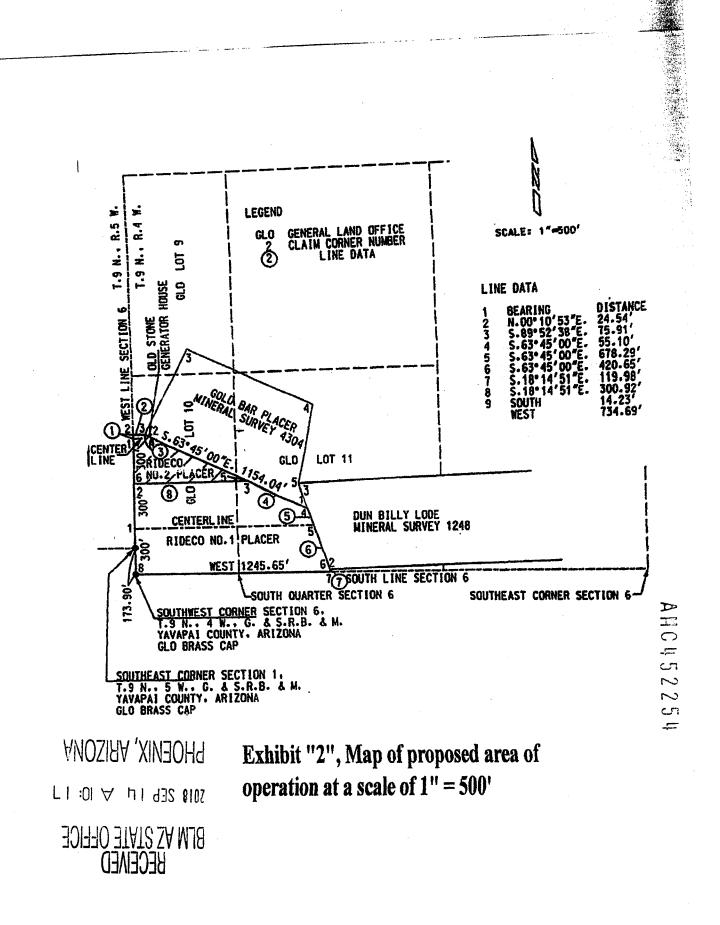

MARTINIE                                                   |                   |                |          |                     |
| Signature(s) S. W. Martine                                                     |                   |                | F        |                     |
|                                                                                |                   | I              |          | MCF102<br>July 2014 |
| This form is available from the Arizor                                         | a Geological Su   | rvey and m     | av be re | eproduced.          |

AHC452254



4. If the claim is a placer or millsite claim with exterior limits conforming to legal subdivisions of the public survey, provide a legal description of the claim

Form MCF100a Revised July 2014



| LOCATION NOTICE FOR PLACER MINING CLAIM