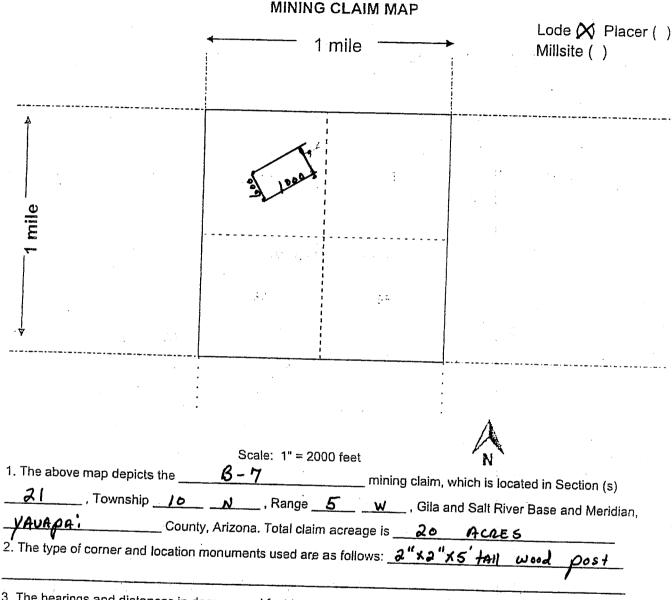

|                                                              | MINING                                                                                                                                                                                                                                                                                                                                                                                                                                                                                                                                                                                                                                                                                                                                                                                                                                                                                                                                                                                                                                                                                                                                                  | CLAIM MAP                                                                   |                                                                      |
|--------------------------------------------------------------|---------------------------------------------------------------------------------------------------------------------------------------------------------------------------------------------------------------------------------------------------------------------------------------------------------------------------------------------------------------------------------------------------------------------------------------------------------------------------------------------------------------------------------------------------------------------------------------------------------------------------------------------------------------------------------------------------------------------------------------------------------------------------------------------------------------------------------------------------------------------------------------------------------------------------------------------------------------------------------------------------------------------------------------------------------------------------------------------------------------------------------------------------------|-----------------------------------------------------------------------------|----------------------------------------------------------------------|
|                                                              | <b>▲</b> 1                                                                                                                                                                                                                                                                                                                                                                                                                                                                                                                                                                                                                                                                                                                                                                                                                                                                                                                                                                                                                                                                                                                                              | mile ───→                                                                   | Lode 🔀 Placer()<br>Millsite()                                        |
|                                                              |                                                                                                                                                                                                                                                                                                                                                                                                                                                                                                                                                                                                                                                                                                                                                                                                                                                                                                                                                                                                                                                                                                                                                         | 482                                                                         |                                                                      |
| <b>V</b> −                                                   |                                                                                                                                                                                                                                                                                                                                                                                                                                                                                                                                                                                                                                                                                                                                                                                                                                                                                                                                                                                                                                                                                                                                                         | 12                                                                          |                                                                      |
| 2. The type of corner and location                           | , Range, Range, Nange, Nan | mining claim, v<br>, Gila an<br>n acreage is2o<br>as follows: <u>2"≯2"x</u> | nd Salt River Base and Meridian,<br><u>ACRES</u><br>5'441) Wood Post |
| 3. The bearings and distances in are as depicted on the map. | degrees and feet betwo                                                                                                                                                                                                                                                                                                                                                                                                                                                                                                                                                                                                                                                                                                                                                                                                                                                                                                                                                                                                                                                                                                                                  | een claim corners and t                                                     | to a public land survey monument                                     |

4. If the claim is a placer or millsite claim with exterior limits conforming to legal subdivisions of the public survey, provide a legal description of the claim \_\_\_\_\_

Form MCF100a Revised July 2014