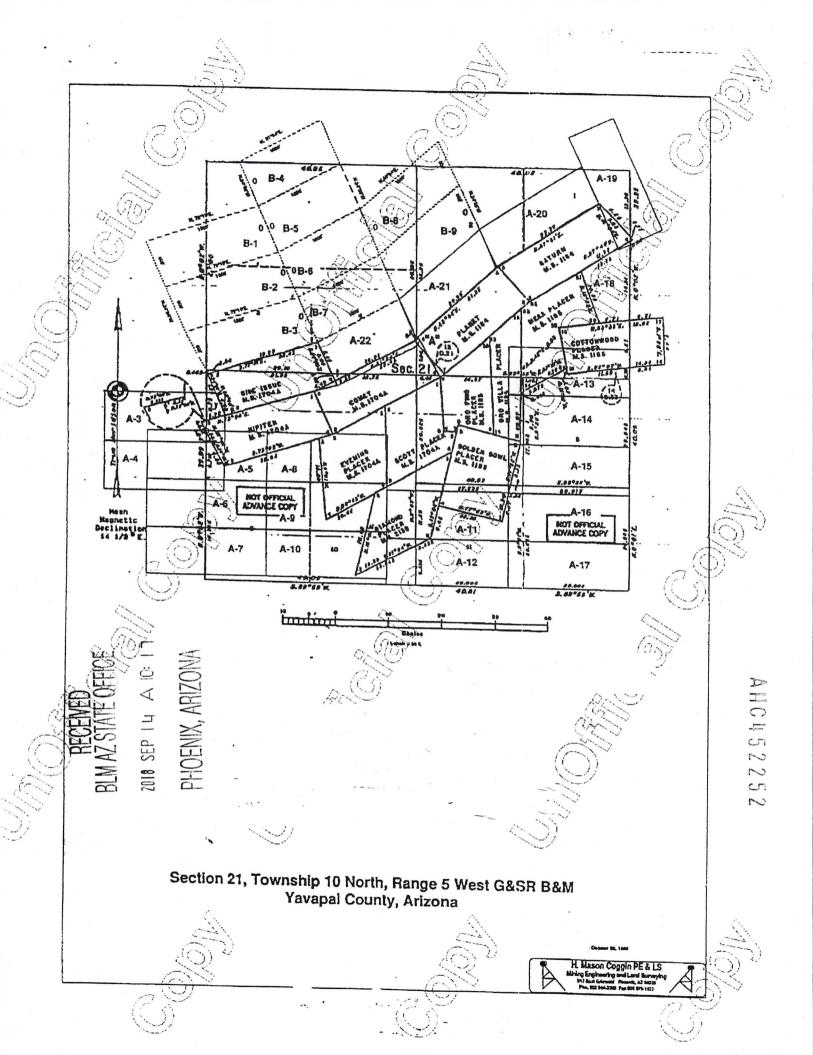

Box Number= AZ15154

Claim Begin-End: AMC452245-AMC452255

6 Location Notices-Amendments and Supporting Documents

AZ15154-32 AMC451761-AMC452292

| AINING CLAI                                                | M STATUS PORT                                    |
|------------------------------------------------------------|--------------------------------------------------|
| Data Entered: 9/21/ 18 RAM                                 | MTP Checked By: 9/2/19<br>GEO Checked By: 9/2/19 |
| LEAD SERIAL NUMBER: AMC 4522                               | 45 thru AMC 452255                               |
| NUMBER OF CLAIMS & TYPE:                                   | CHARGES:                                         |
|                                                            | Processing Fee @ $$20 = $$                       |
|                                                            | Location Fee @ $$37 = $$ 407                     |
| ASSOCIATION PLACER                                         | Maintenance Fee @ \$155 = \$ 1,705               |
| MILL SITE                                                  | Add'l Maint Fee for Assoc Placer = \$            |
| TUNNEL SITE                                                | S <b>UBTOTAL</b> \$                              |
| ro <b>TAL ACREAGE:</b> Per Claim                           | Other Fees \$                                    |
| (Pla <b>cer Only)</b>                                      | Other Fees \$                                    |
| NUMBER OF LOCATORS:                                        | TOTAL \$ 9,332                                   |
| T                                                          | SEC                                              |
|                                                            | IER [ ]<br>ocated on SHRA Land? Yes [ ] No [ ]   |
| RECONVEYED MINERALS ON BLM LAND REQUIRE OPER               |                                                  |
| COMMENTS/STATUS: VOID [ ] PARTIALLY VOID [<br>OTHER [ ]    | ) PVT MINERALS [ ] WITHDRAWN LANDS [ ]           |
|                                                            |                                                  |
| [ ] Claimant acknowledges that portions of the following c | laim(s) site(s) may be void or voidable.         |
| Printed Name of Claimant                                   | Signature of Claimant                            |
|                                                            |                                                  |
| **************************************                     | ADJUDICATION*****************                    |

| Lode .                                                                                        |                                   |                                       |
|-----------------------------------------------------------------------------------------------|-----------------------------------|---------------------------------------|
| LOCATION NOTICE FOR PLACER MINING CLAIM                                                       |                                   | DH(                                   |
| Amendment BLM Serial #                                                                        |                                   | SEP SEP                               |
| NOTICE IS HEREBY GIVEN that the A - 3                                                         | BLM                               | STA<br>STA                            |
| Add E placer mining claim has been located by                                                 | Date<br>Stamp                     | 2 STATE OF<br>P. J. L. A<br>NIX, ARIZ |
| YAVAPA: RESOURCES L.L.C. whose current mailing                                                |                                   | NO DE CON                             |
|                                                                                               |                                   |                                       |
| address is p.o Box 2180<br>WickENBURG AZ 85358                                                | ł                                 |                                       |
| The general course of this claim is EAST towest and                                           | it is situated in $\underline{y}$ | AVAPA                                 |
| County, Arizona. This claim is 1500 feet in length and 6                                      |                                   |                                       |
| Total Claim Acreage. This claim runs from the location mor                                    | nument on which th                | is location notice is                 |
| posted at the diam approximatelyfeet                                                          | in a <b>East</b>                  | direction to the                      |
| EAST end line and 600 feet in a North direction to t                                          | ne North e                        | end line. This claim is               |
| marked by four monuments, one at each corner of the claim.                                    | 20 - 5.                           | E,                                    |
| The location monument on which this notice is posted is situated within                       | Section 21-5.W                    | , Township                            |
| <u><math>10</math></u> , Range <u>5</u> <u><math>W</math></u> , Gila Salt River Base and Meri | dian, Arizona. This               | claim encompasses                     |
| portions of the following legal subdivision(s) if located by legal subdivision                |                                   | quarter section(s),                   |
| section(s), Township(s) and Range(s) SEE mining                                               | MAP                               |                                       |
|                                                                                               |                                   | and Meridian, Arizona.                |
| The locality of this claim with reference to some natural object or perma                     | inent monument ar                 | nd additional information             |
| (if any) concerning its locality are as follows: <u><b>HEEASTER</b></u>                       | d CENTER                          | of this claim                         |
| is the Southwest Corner of the s:                                                             | LE ISSUE                          | ClAim M.S.#1704                       |
| The above in                                                                                  | formation is shown                | on the attached map.                  |
| DATED AND POSTED on the ground this day of                                                    | mBER , 20 18.                     |                                       |
| 🛛 LOCATOR(s) 🗆 AGENT                                                                          |                                   |                                       |
| Print Name(s) LARRY MARTINIE                                                                  |                                   |                                       |
| Signature(s) . w. Mastine                                                                     |                                   | Form MCF102                           |
|                                                                                               |                                   | Revised July 2014                     |