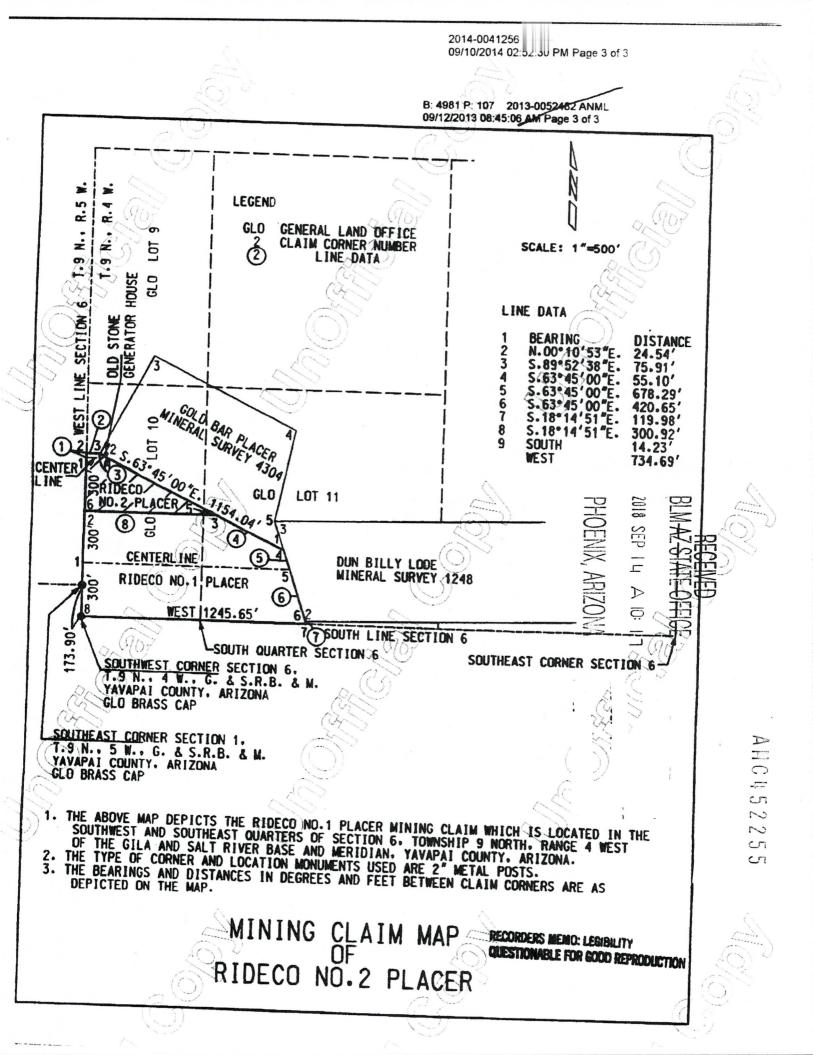

This form is available from the Arizona Geological Survey and may be reproduced.

Do

HC452246

3. The bearings and distances in degrees and feet between claim corners and to a public land survey monument are as depicted on the map.

4. If the claim is a placer or millsite claim with exterior limits conforming to legal subdivisions of the public survey, provide a legal description of the claim \_\_\_\_\_

Form MCF100a Revised July 2014

|                                                              | MINING                                                                                                                                                                                                                                                                                                                                                                                                                                                                                                                                                                                                                                                                                                                                                                                                                                                                                                                                                                                                                                                                                                                                                  | CLAIM MAP                                                                   |                                                                      |
|--------------------------------------------------------------|---------------------------------------------------------------------------------------------------------------------------------------------------------------------------------------------------------------------------------------------------------------------------------------------------------------------------------------------------------------------------------------------------------------------------------------------------------------------------------------------------------------------------------------------------------------------------------------------------------------------------------------------------------------------------------------------------------------------------------------------------------------------------------------------------------------------------------------------------------------------------------------------------------------------------------------------------------------------------------------------------------------------------------------------------------------------------------------------------------------------------------------------------------|-----------------------------------------------------------------------------|----------------------------------------------------------------------|
|                                                              | <b>▲</b> 1                                                                                                                                                                                                                                                                                                                                                                                                                                                                                                                                                                                                                                                                                                                                                                                                                                                                                                                                                                                                                                                                                                                                              | mile ───→                                                                   | Lode 🔀 Placer()<br>Millsite()                                        |
|                                                              |                                                                                                                                                                                                                                                                                                                                                                                                                                                                                                                                                                                                                                                                                                                                                                                                                                                                                                                                                                                                                                                                                                                                                         | 482                                                                         |                                                                      |
| <b>V</b> −                                                   |                                                                                                                                                                                                                                                                                                                                                                                                                                                                                                                                                                                                                                                                                                                                                                                                                                                                                                                                                                                                                                                                                                                                                         | 12                                                                          |                                                                      |
| 2. The type of corner and location                           | , Range, Range, Nange, Nan | mining claim, v<br>, Gila an<br>n acreage is2o<br>as follows: <u>2"≯2"x</u> | nd Salt River Base and Meridian,<br><u>ACRES</u><br>5'441) Wood Post |
| 3. The bearings and distances in are as depicted on the map. | degrees and feet betwo                                                                                                                                                                                                                                                                                                                                                                                                                                                                                                                                                                                                                                                                                                                                                                                                                                                                                                                                                                                                                                                                                                                                  | een claim corners and t                                                     | to a public land survey monument                                     |