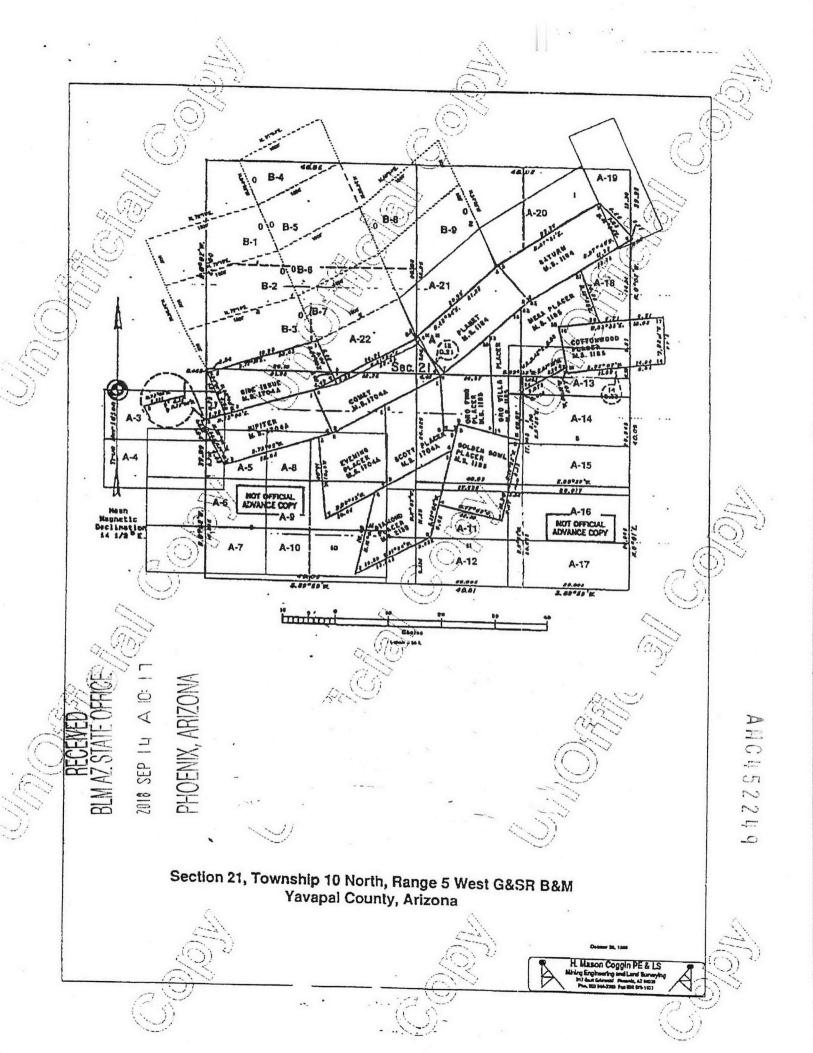

Box Number= AZ15154

Claim Begin-End: AMC452245-AMC452255

6 Location Notices-Amendments and Supporting Documents

AZ15154-32 AMC451761-AMC452292

| AINING CLAI                                                | M STATUS PORT                                    |
|------------------------------------------------------------|--------------------------------------------------|
| Data Entered: 9/21/ 18 RAM                                 | MTP Checked By: 9/2/19<br>GEO Checked By: 9/2/19 |
| LEAD SERIAL NUMBER: AMC 4522                               | 45 thru AMC 452255                               |
| NUMBER OF CLAIMS & TYPE:                                   | CHARGES:                                         |
|                                                            | Processing Fee @ $$20 = $$                       |
|                                                            | Location Fee @ $$37 = $$ 407                     |
| ASSOCIATION PLACER                                         | Maintenance Fee @ \$155 = \$ 1,705               |
| MILL SITE                                                  | Add'l Maint Fee for Assoc Placer = \$            |
| TUNNEL SITE                                                | S <b>UBTOTAL</b> \$                              |
| ro <b>TAL ACREAGE:</b> Per Claim                           | Other Fees \$                                    |
| (Pla <b>cer Only)</b>                                      | Other Fees \$                                    |
| NUMBER OF LOCATORS:                                        | TOTAL \$ 9,332                                   |
| T                                                          | SEC                                              |
|                                                            | IER [ ]<br>ocated on SHRA Land? Yes [ ] No [ ]   |
| RECONVEYED MINERALS ON BLM LAND REQUIRE OPER               |                                                  |
| COMMENTS/STATUS: VOID [ ] PARTIALLY VOID [<br>OTHER [ ]    | ) PVT MINERALS [ ] WITHDRAWN LANDS [ ]           |
|                                                            |                                                  |
| [ ] Claimant acknowledges that portions of the following c | laim(s) site(s) may be void or voidable.         |
| Printed Name of Claimant                                   | Signature of Claimant                            |
|                                                            |                                                  |
| **************************************                     | ADJUDICATION*****************                    |

| Lode .                                                                                        |                                   |                                       |
|-----------------------------------------------------------------------------------------------|-----------------------------------|---------------------------------------|
| LOCATION NOTICE FOR PLACER MINING CLAIM                                                       |                                   | DH(                                   |
| Amendment BLM Serial #                                                                        |                                   | SEP SEP                               |
| NOTICE IS HEREBY GIVEN that the A - 3                                                         | BLM                               | STA<br>STA                            |
| Add E placer mining claim has been located by                                                 | Date<br>Stamp                     | 2 STATE OF<br>P. J. L. A<br>NIX, ARIZ |
| YAVAPA: RESOURCES L.L.C. whose current mailing                                                |                                   | NO DE CON                             |
|                                                                                               |                                   |                                       |
| address is p.o Box 2180<br>WickENBURG AZ 85358                                                | ł                                 |                                       |
| The general course of this claim is EAST towest and                                           | it is situated in $\underline{y}$ | AVAPA                                 |
| County, Arizona. This claim is 1500 feet in length and 6                                      |                                   |                                       |
| Total Claim Acreage. This claim runs from the location mor                                    | nument on which th                | is location notice is                 |
| posted at the diam approximatelyfeet                                                          | in a <b>East</b>                  | direction to the                      |
| EAST end line and 600 feet in a North direction to t                                          | ne North e                        | end line. This claim is               |
| marked by four monuments, one at each corner of the claim.                                    | 20 - 5.                           | E,                                    |
| The location monument on which this notice is posted is situated within                       | Section 21-5.W                    | , Township                            |
| <u><math>10</math></u> , Range <u>5</u> <u><math>W</math></u> , Gila Salt River Base and Meri | dian, Arizona. This               | claim encompasses                     |
| portions of the following legal subdivision(s) if located by legal subdivision                |                                   | quarter section(s),                   |
| section(s), Township(s) and Range(s) SEE mining                                               | MAP                               |                                       |
|                                                                                               |                                   | and Meridian, Arizona.                |
| The locality of this claim with reference to some natural object or perma                     | inent monument ar                 | nd additional information             |
| (if any) concerning its locality are as follows: <u><b>HEEASTER</b></u>                       | d CENTER                          | of this claim                         |
| is the Southwest Corner of the s:                                                             | LE ISSUE                          | ClAim M.S.#1704                       |
| The above in                                                                                  | formation is shown                | on the attached map.                  |
| DATED AND POSTED on the ground this day of                                                    | mBER , 20 18.                     |                                       |
| 🛛 LOCATOR(s) 🗆 AGENT                                                                          |                                   |                                       |
| Print Name(s) LARRY MARTINIE                                                                  |                                   |                                       |
| Signature(s) . w. Mastine                                                                     |                                   | Form MCF102                           |
|                                                                                               |                                   | Revised July 2014                     |