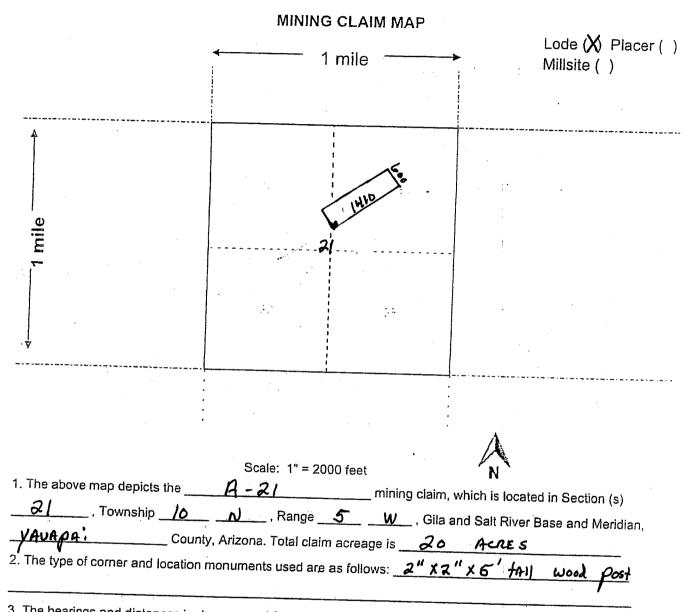

| Lode .                                                                                        |                                   |                                       |
|-----------------------------------------------------------------------------------------------|-----------------------------------|---------------------------------------|
| LOCATION NOTICE FOR PLACER MINING CLAIM                                                       |                                   | DH(                                   |
| Amendment BLM Serial #                                                                        |                                   | SEP SEP                               |
| NOTICE IS HEREBY GIVEN that the A - 3                                                         | BLM                               | STA<br>STA                            |
| Add E placer mining claim has been located by                                                 | Date<br>Stamp                     | 2 STATE OF<br>P. J. L. A<br>NIX, ARIZ |
| YAVAPA: RESOURCES L.L.C. whose current mailing                                                |                                   | NO DE CON                             |
|                                                                                               |                                   |                                       |
| address is p.o Box 2180<br>WickENBURG AZ 85358                                                | ł                                 |                                       |
| The general course of this claim is EAST towest and                                           | it is situated in $\underline{y}$ | AVAPA                                 |
| County, Arizona. This claim is 1500 feet in length and 6                                      |                                   |                                       |
| Total Claim Acreage. This claim runs from the location mor                                    | nument on which th                | is location notice is                 |
| posted at the diam approximatelyfeet                                                          | in a <b>East</b>                  | direction to the                      |
| EAST end line and 600 feet in a North direction to t                                          | ne North e                        | end line. This claim is               |
| marked by four monuments, one at each corner of the claim.                                    | 20 - 5.                           | E,                                    |
| The location monument on which this notice is posted is situated within                       | Section 21-5.W                    | , Township                            |
| <u><math>10</math></u> , Range <u>5</u> <u><math>W</math></u> , Gila Salt River Base and Meri | dian, Arizona. This               | claim encompasses                     |
| portions of the following legal subdivision(s) if located by legal subdivision                |                                   | quarter section(s),                   |
| section(s), Township(s) and Range(s) SEE mining                                               | MAP                               |                                       |
|                                                                                               |                                   | and Meridian, Arizona.                |
| The locality of this claim with reference to some natural object or perma                     | inent monument ar                 | nd additional information             |
| (if any) concerning its locality are as follows: <u><b>HEEASTER</b></u>                       | d CENTER                          | of this claim                         |
| is the Southwest Corner of the s:                                                             | LE ISSUE                          | ClAim M.S.#1704                       |
| The above in                                                                                  | formation is shown                | on the attached map.                  |
| DATED AND POSTED on the ground this day of                                                    | mBER , 20 18.                     |                                       |
| 🛛 LOCATOR(s) 🗆 AGENT                                                                          |                                   |                                       |
| Print Name(s) LARRY MARTINIE                                                                  |                                   |                                       |
| Signature(s) . w. Mastine                                                                     |                                   | Form MCF102                           |
|                                                                                               |                                   | Revised July 2014                     |