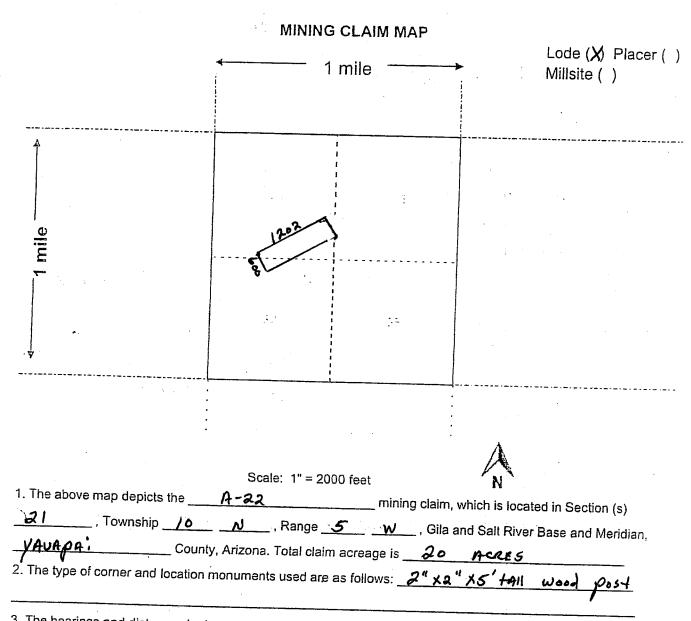

| Lode !                                                                         |                       |            |                   |                |
|--------------------------------------------------------------------------------|-----------------------|------------|-------------------|----------------|
| LOCATION NOTICE FOR PERSER MINING CLAIM                                        |                       | _0_        | 20                | B              |
| Amendment BLM Serial #                                                         |                       |            |                   |                |
| NOTICE IS HEREBY GIVEN that the A - 18                                         |                       |            | Eb<br>Eb          | REC            |
| placer mining claim has been located by                                        | Date<br>Stamp         | A          | Ē                 |                |
| YAVADA: RESOURCES L.L.C. whose current mailing                                 |                       | 1120       | Ð<br>Ö            |                |
|                                                                                |                       | NA         |                   | IC: I          |
| address is p.o Box 2180<br>WickENBURG AZ 85358                                 | 4                     |            |                   |                |
| The general course of this claim is North - South and                          | it is situated in _   | YAVAP      | Ai                |                |
| County, Arizona. This claim is feet in length and                              |                       | / /        |                   |                |
| Total Claim Acreage. This claim runs from the location mon                     | ument on which        | this locat | ion notic         | e is           |
| posted at the N.F. corner of the claim approximately feet i                    | in a <u>SoutHleal</u> | directio   | n to the          |                |
| Sould end line and 400 feet in a west direction to the                         | he west               | end line   | . This cla        | iim is         |
| marked by four monuments, one at each corner of the claim.                     |                       |            |                   |                |
| The location monument on which this notice is posted is situated within        | Section 2             | _, Town    | ship              |                |
| 10 _N_, Range _5W_, Gila Salt River Base and Meric                             | dian, Arizona. Th     | is claim e | encompa           | sses D         |
| portions of the following legal subdivision(s) if located by legal subdivision | on or the followin    | g quarter  | section           | (s),           |
| section(s), Township(s) and Range(s) SEE Mining                                | claim r               | nap        |                   | - 5            |
| 3                                                                              | la Salt River Bas     |            | eridian, A        | Arizona.       |
| The locality of this claim with reference to some natural object or perma      | nent monument a       | and addit  | ional info        |                |
| (if any) concerning its locality are as follows: <u>+4E claim is</u>           | Bounded               | By .       | the s             | .E. CORNER     |
| OF THE SATURN CLAIM AZ MIS 1184 CORNER N                                       | 10 20+21 0            | S HUE      | MESA              | claim And      |
| A MONUMENT ON THE NORTH SIDELINE OF The above inf                              | formation is show     | n on the   | m.s =<br>attached | 1185<br>1 map. |
| DATED AND POSTED on the ground this day of                                     | mBER , 20 18          |            |                   |                |
| 🛛 LOCATOR(s) 🛛 AGENT                                                           |                       |            |                   |                |
| Print Name(s) <u>LARRY MARTINIE</u>                                            |                       |            |                   |                |
| Signature(s) Martine                                                           |                       |            | Form              | MCF102         |
|                                                                                |                       |            | Revised J         | uly 2014       |
| This form is available from the Arizon                                         | na Geological Sur     | vey and n  | hay be rep        | produced.      |