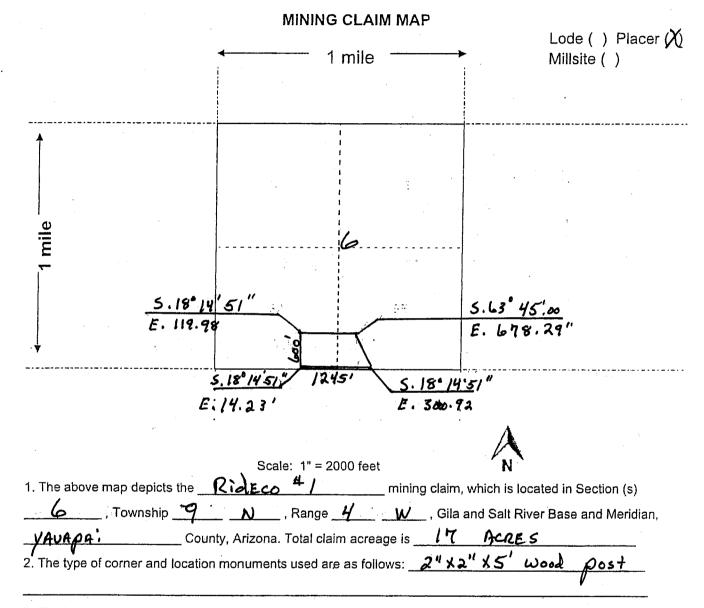

Form MCF100a Revised July 2014

| Lode                                                                                                                                                                  |                                            |
|-----------------------------------------------------------------------------------------------------------------------------------------------------------------------|--------------------------------------------|
| LOCATION NOTICE FOR                                                                                                                                                   |                                            |
| Amendment BLM Serial #                                                                                                                                                | PHO PHO                                    |
| NOTICE IS HEREBY GIVEN that the R - 4                                                                                                                                 | BLM DEN SED AS                             |
| placer mining claim has been located by                                                                                                                               | Date X I AIE                               |
| YAVAPA: RESOURCES L.L.C. whose current mailing                                                                                                                        |                                            |
|                                                                                                                                                                       | ONA I FICE                                 |
| address is D.O BOX 2180<br>WickENBURG AZ 85358                                                                                                                        | 0-                                         |
| The general course of this claim is <u>EAST</u> and and                                                                                                               | it is situated in                          |
| The general course of this claim is $\underline{EASI} - \underline{wESI}$ and County, Arizona. This claim is $\underline{1500}$ feet in length and $\underline{1600}$ | feet in width.                             |
| Total Claim Acreage. This claim runs from the location mon                                                                                                            | nument on which this location notice is    |
| posted at the $5.W$ corner of the claim approximately $1500$ feet                                                                                                     | in a <b>EAS</b> direction to the           |
| EAST end line and 600 feet in a North direction to t                                                                                                                  | he <b>North</b> end line. This claim is    |
| marked by four monuments, one at each corner of the claim.                                                                                                            |                                            |
| The location monument on which this notice is posted is situated within                                                                                               | Section 20 5.E., Township                  |
| 10 N, Range 5 W, Gila Salt River Base and Meri                                                                                                                        | dian, Arizona. This claim encompasses      |
| portions of the following legal subdivision(s) if located by legal subdivisi                                                                                          | on or the following quarter section(s),    |
| section(s), Township(s) and Range(s) SEE Mining                                                                                                                       | MAP                                        |
| 1                                                                                                                                                                     | ila Salt River Base and Meridian, Arizona. |
| The locality of this claim with reference to some natural object or perma                                                                                             | nent monument and additional information   |
| (if any) concerning its locality are as follows: <u><b>HHE EASH End</b></u>                                                                                           | CENTER OF THIS CLAIM is 600                |
| South of tHE South WEST CORNER OF                                                                                                                                     | tHE Side issue claim                       |
| <u>Λ2 M5 <sup>H</sup> 1704</u> The above inf                                                                                                                          | formation is shown on the attached map.    |
| DATED AND POSTED on the ground this 13 day of SEpte                                                                                                                   | MBER , 20 18.                              |
| LOCATOR(s) CAGENT                                                                                                                                                     |                                            |
| Print Name(s) LARRY MARTINIE                                                                                                                                          |                                            |
| Signature(s) . w. Martine                                                                                                                                             | Form MCF102                                |
|                                                                                                                                                                       | Revised July 2014                          |

This form is available from the Arizona Geological Survey and may be reproduced.

Do

HC452246

3. The bearings and distances in degrees and feet between claim corners and to a public land survey monument are as depicted on the map.

4. If the claim is a placer or millsite claim with exterior limits conforming to legal subdivisions of the public survey, provide a legal description of the claim \_\_\_\_\_

Form MCF100a Revised July 2014