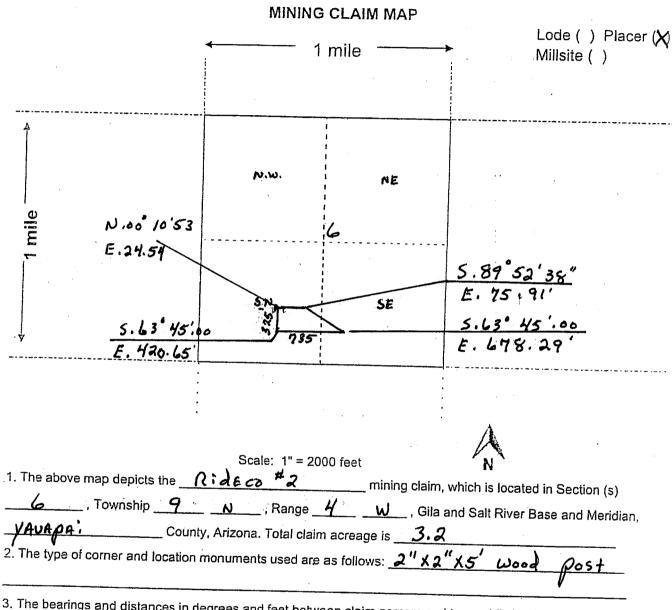

| na Geologi    | cal Sur       | vey and        | may be   | reproduced.  |

AHCU

52255



4. If the claim is a placer or millsite claim with exterior limits conforming to legal subdivisions of the public survey, provide a legal description of the claim \_\_\_\_\_

Form MCF100a Revised July 2014



Oracle BI Interactive Dashboards - LR2K Internal Dashboard

# **LR2000 Internal**

## **CR Geographic Report with Land**

## Download User Guide (pdf)

Purpose: This report produces a geographic listing of case information based on retrieval by Meridian/Township/Range. This report format will display the case type, case disposition, meridian, township, range, section, survey type, survey number, surface management agency, pending actions, serial number, and total case acres.

## **No Results**

The specified criteria didn't result in any data. This is often caused by applying filter