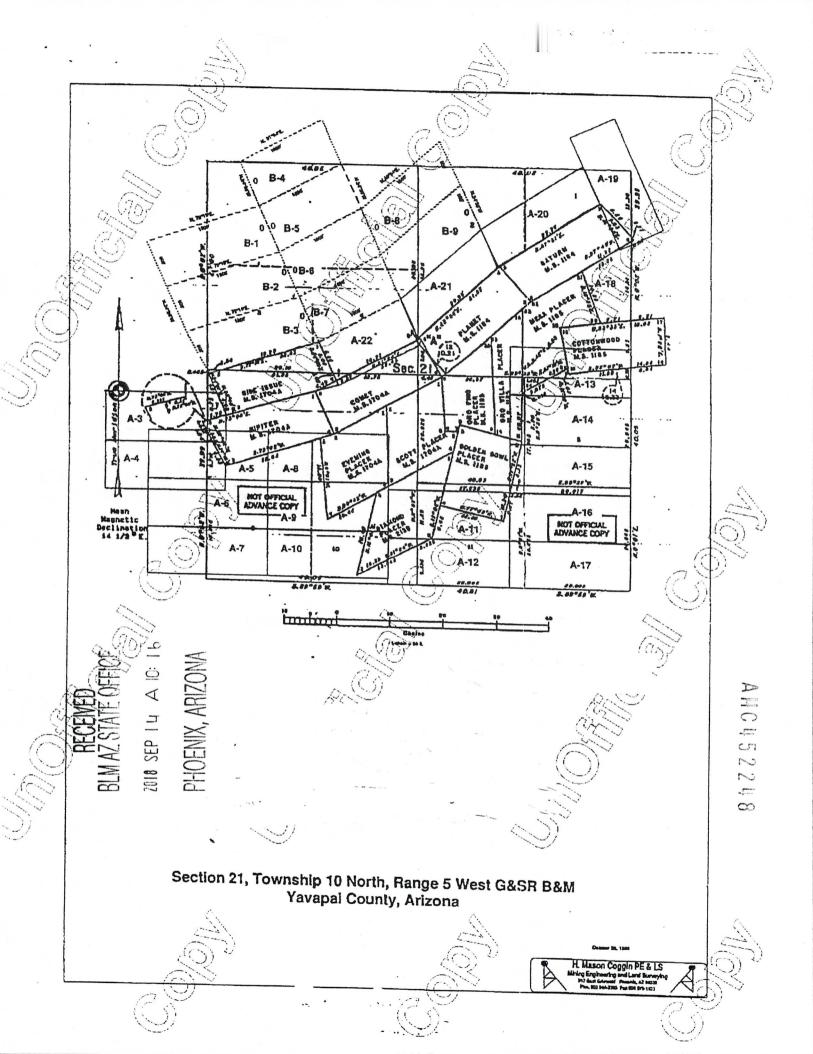

| Lode                                                                              |                          |                                  |
|-----------------------------------------------------------------------------------|--------------------------|----------------------------------|
| LOCATION NOTICE FOR FLAGER MINING CLAIM                                           |                          |                                  |
| Amendment BLM Serial #                                                            |                          | MA A                             |
| NOTICE IS HEREBY GIVEN that the A ~ 19                                            | BLM                      | REC<br>AZ ST                     |
| Act E                                                                             | Date<br>Stamp            | STATE                            |
| YAVAPA: RESOURCES I.L.C. whose current mailing                                    | BLM<br>Date<br>Stamp     |                                  |
|                                                                                   | INA                      |                                  |
| address is p.o Box 2180<br>Wickenburg AZ 85358                                    | L                        |                                  |
| The general course of this claim is North WEST - South WEST and                   | t it is situated in YAVA | +pai                             |
| County, Arizona. This claim is feet in length and                                 |                          |                                  |
| Total Claim Acreage. This claim runs from the location mo                         |                          |                                  |
| posted at the N.w. corner of the claim approximately feet                         |                          |                                  |
| Nouth East end line and 1500 feet in a South East direction to                    |                          |                                  |
| marked by four monuments, one at each corner of the claim.                        |                          |                                  |
| The location monument on which this notice is posted is situated within           | Section <b>21</b> , Tow  | vnship                           |
| 10 N., Range 5 W., Gila Salt River Base and Mer                                   |                          |                                  |
| portions of the following legal subdivision(s) if located by legal subdivis       |                          |                                  |
| section(s), Township(s) and Range(s) SEE Mining                                   |                          |                                  |
|                                                                                   | Gila Salt River Base and |                                  |
| The locality of this claim with reference to some natural object or perma         |                          | C m                              |
| (if any) concerning its locality are as follows: <u><b>HE</b></u> <b>discover</b> |                          | -                                |
| is 1000 FEET Northwed 0 & HIE North EAST                                          | corner of the            | SATURAL CLAIM CO                 |
| OS ARizona mineral survey # 1184 The above in                                     |                          |                                  |
| DATED AND POSTED on the ground this <u>13</u> day of <u>SEpt</u>                  |                          |                                  |
| ☑ LOCATOR(s) □ AGENT                                                              |                          |                                  |
| Print Name(s) LARRY MARTINIE                                                      |                          |                                  |
| Signature(s) S. w. Martine                                                        |                          |                                  |
|                                                                                   |                          | Form MCF102<br>Revised July 2014 |
|                                                                                   |                          |                                  |

4. If the claim is a placer or millsite claim with exterior limits conforming to legal subdivisions of the public survey, provide a legal description of the claim

Form MCF100a Revised July 2014

| liple                                                                          |                                         |           | -           |                  |                     |
|--------------------------------------------------------------------------------|-----------------------------------------|-----------|-------------|------------------|---------------------|
| LOCATION NOTICE FOR PEACER MINING CLAIM                                        |                                         |           | 문           | 2018             | B                   |
| Amendment BLM Serial #                                                         |                                         |           | 0E          | SEP              | NA                  |
| NOTICE IS HEREBY GIVEN that the A-20                                           | BLM                                     |           | OENIX, ARIZ | -                | STA                 |
| ーーーーーーーーーーーーーーーーーーーーーーーーーーーーーーーーーーーー                                           | Date<br>Stamp                           |           | AR          | $\triangleright$ | HE O                |
| YAVAPA: RESOURCES L.L.C. whose current mailing                                 |                                         |           | 201         | ö                | )FFI(               |
|                                                                                |                                         |           | 5           |                  | FT.                 |
| address is p.o Box 2180<br>Wickenburg AZ 85358                                 | L                                       |           |             |                  |                     |
| The general course of this claim is North EAst - Southwest and                 | d it is situat                          | ed in Y   | AUAPA       | •                |                     |
| County, Arizona. This claim is 1500 feet in length and 1                       |                                         |           |             |                  |                     |
| 20 Total Claim Acreage. This claim runs from the location mo                   | nument on                               | which th  | is locati   | on notic         | ce is               |
| posted at the 5, 2 corner of the claim approximately 1500 fee                  | tina <u>Ner</u>                         | HEAST     | directior   | n to the         |                     |
| vorthe East end line and 600 feet in a North west direction to                 | the North                               | west e    | nd line.    | This cl          | aim is              |
| marked by four monuments, one at each corner of the claim.                     |                                         |           |             |                  |                     |
| The location monument on which this notice is posted is situated within        | n Section _                             | 21        | , Towns     | hip              |                     |
| five<br>10 N, Range $5$ W, Gila Salt River Base and Me                         | ridian, Arizo                           | ona. This | claim e     | ncompa           | asses               |
| portions of the following legal subdivision(s) if located by legal subdivision | sion or the f                           | following | quarter     | section          | (s),                |
| section(s), Township(s) and Range(s) SEE Mining                                | laim                                    | MAP       |             |                  |                     |
| ),                                                                             |                                         |           |             |                  |                     |
| The locality of this claim with reference to some natural object or perm       |                                         |           |             |                  |                     |
| (if any) concerning its locality are as follows: His claim is                  |                                         |           |             |                  |                     |
| COMMON CORNERS WITH THE SATURN CI                                              |                                         |           | # 118       |                  |                     |
| The above in                                                                   |                                         |           |             |                  | d man               |
| DATED AND POSTED on the ground this 13 day of SEpt                             |                                         |           |             |                  | a map.              |
| LOCATOR(s)                                                                     | ,,,,,,,,,,,,,,,,,,,,,,,,,,,,,,,,,,,,,,, | 20 10     |             |                  |                     |
| Print Name(s) LARRY MARTINIE                                                   |                                         |           |             |                  |                     |
|                                                                                |                                         | ,         |             |                  |                     |
| Signature(s) . W. Martine                                                      |                                         |           | <br>I       |                  | MCF102<br>July 2014 |
| This form is available from the Ariz                                           | ona Geolog                              | ical Surv |             |                  |                     |