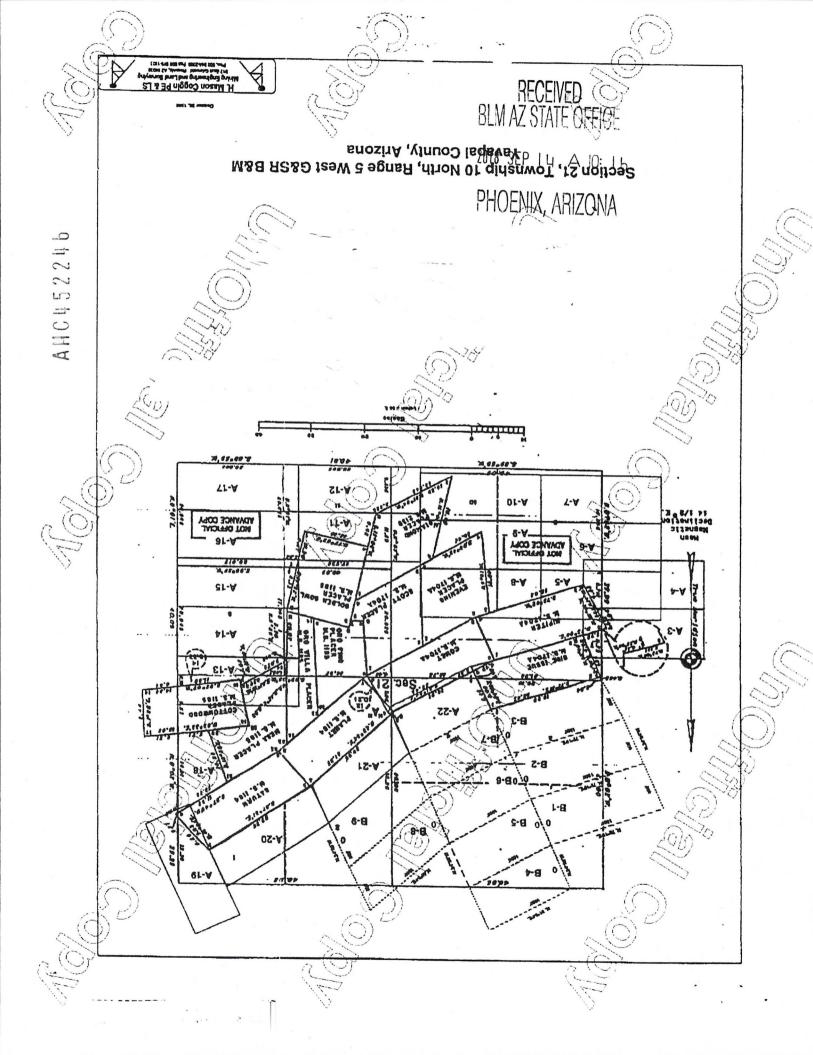

Box Number= AZ15154

Claim Begin-End: AMC452245-AMC452255

6 Location Notices-Amendments and Supporting Documents

AZ15154-32 AMC451761-AMC452292

| AINING CLAI                                                | M STATUS PORT                                    |
|------------------------------------------------------------|--------------------------------------------------|
| Data Entered: 9/21/ 18 RAM                                 | MTP Checked By: 9/2/19<br>GEO Checked By: 9/2/19 |
| LEAD SERIAL NUMBER: AMC 4522                               | 45 thru AMC 452255                               |
| NUMBER OF CLAIMS & TYPE:                                   | CHARGES:                                         |
|                                                            | Processing Fee @ $$20 = $$                       |
|                                                            | Location Fee @ $$37 = $$ 407                     |
| ASSOCIATION PLACER                                         | Maintenance Fee @ \$155 = \$ 1,705               |
| MILL SITE                                                  | Add'l Maint Fee for Assoc Placer = \$            |
| TUNNEL SITE                                                | S <b>UBTOTAL</b> \$                              |
| ro <b>TAL ACREAGE:</b> Per Claim                           | Other Fees \$                                    |
| (Pla <b>cer Only)</b>                                      | Other Fees \$                                    |
| NUMBER OF LOCATORS:                                        | TOTAL \$ 9,332                                   |
| T                                                          | SEC                                              |
|                                                            | IER [ ]<br>ocated on SHRA Land? Yes [ ] No [ ]   |
| RECONVEYED MINERALS ON BLM LAND REQUIRE OPER               |                                                  |
| COMMENTS/STATUS: VOID [ ] PARTIALLY VOID [<br>OTHER [ ]    | ) PVT MINERALS [ ] WITHDRAWN LANDS [ ]           |
|                                                            |                                                  |
| [ ] Claimant acknowledges that portions of the following c | laim(s) site(s) may be void or voidable.         |
| Printed Name of Claimant                                   | Signature of Claimant                            |
|                                                            |                                                  |
| **************************************                     | ADJUDICATION*****************                    |

| Lode .                                                                                        |                                   |                                       |
|-----------------------------------------------------------------------------------------------|-----------------------------------|---------------------------------------|
| LOCATION NOTICE FOR PLACER MINING CLAIM                                                       |                                   | DH(                                   |
| Amendment BLM Serial #                                                                        |                                   | SEP SEP                               |
| NOTICE IS HEREBY GIVEN that the A - 3                                                         | BLM                               | STA<br>STA                            |
| Add E placer mining claim has been located by                                                 | Date<br>Stamp                     | 2 STATE OF<br>P. J. L. A<br>NIX, ARIZ |
| YAVAPA: RESOURCES L.L.C. whose current mailing                                                |                                   | NO DE CON                             |
|                                                                                               |                                   |                                       |
| address is p.o Box 2180<br>WickENBURG AZ 85358                                                | ł                                 |                                       |
| The general course of this claim is EAST towest and                                           | it is situated in $\underline{y}$ | AVAPA                                 |
| County, Arizona. This claim is 1500 feet in length and 6                                      |                                   |                                       |
| Total Claim Acreage. This claim runs from the location mor                                    | nument on which th                | is location notice is                 |
| posted at the diam approximatelyfeet                                                          | in a <b>East</b>                  | direction to the                      |
| EAST end line and 600 feet in a North direction to t                                          | ne North e                        | end line. This claim is               |
| marked by four monuments, one at each corner of the claim.                                    | 20 - 5.                           | E,                                    |
| The location monument on which this notice is posted is situated within                       | Section 21-5.W                    | , Township                            |
| <u><math>10</math></u> , Range <u>5</u> <u><math>W</math></u> , Gila Salt River Base and Meri | dian, Arizona. This               | claim encompasses                     |
| portions of the following legal subdivision(s) if located by legal subdivision                |                                   | quarter section(s),                   |
| section(s), Township(s) and Range(s) SEE mining                                               | MAP                               |                                       |
|                                                                                               |                                   | and Meridian, Arizona.                |
| The locality of this claim with reference to some natural object or perma                     | inent monument ar                 | nd additional information             |
| (if any) concerning its locality are as follows: <u><b>HEEASTER</b></u>                       | d CENTER                          | of this claim                         |
| is the Southwest Corner of the s:                                                             | LE ISSUE                          | ClAim M.S.#1704                       |
| The above in                                                                                  | formation is shown                | on the attached map.                  |
| DATED AND POSTED on the ground this day of                                                    | mBER , 20 18.                     |                                       |
| 🛛 LOCATOR(s) 🗆 AGENT                                                                          |                                   |                                       |
| Print Name(s) LARRY MARTINIE                                                                  |                                   |                                       |
| Signature(s) . w. Mastine                                                                     |                                   | Form MCF102                           |
|                                                                                               |                                   | Revised July 2014                     |