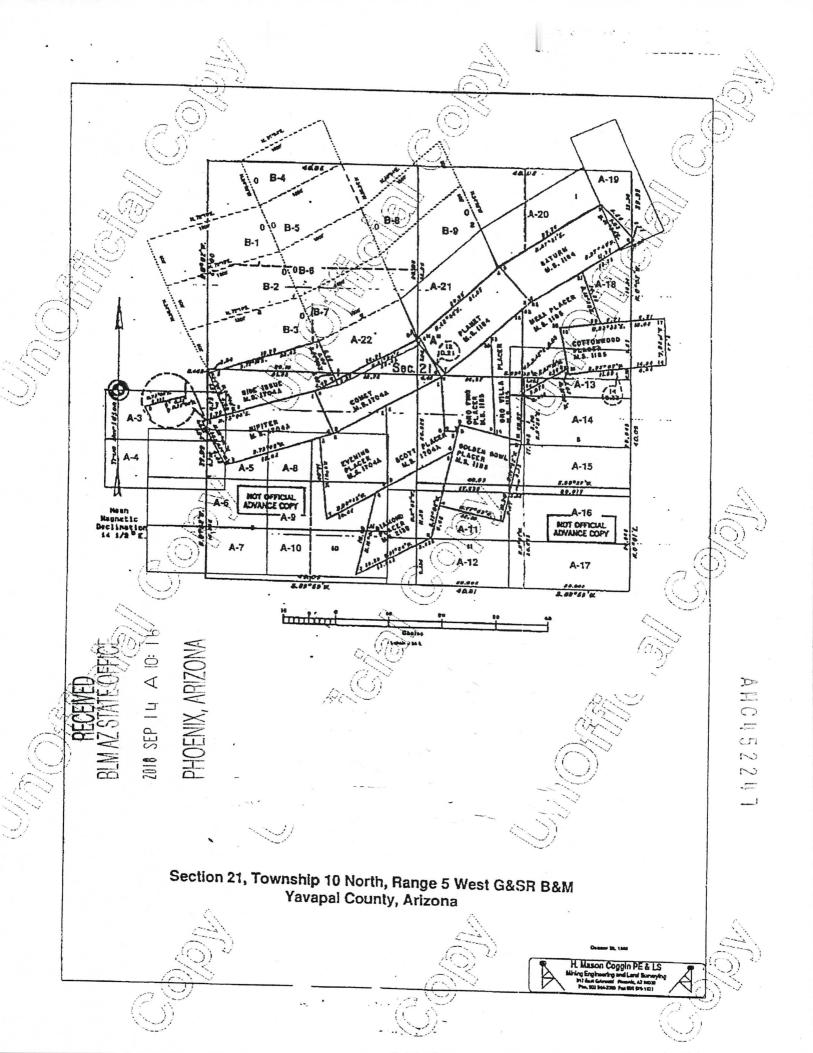

| Lode                                                                              |                          |                                  |
|-----------------------------------------------------------------------------------|--------------------------|----------------------------------|
| LOCATION NOTICE FOR FLAGER MINING CLAIM                                           |                          |                                  |
| Amendment BLM Serial #                                                            |                          | MA A                             |
| NOTICE IS HEREBY GIVEN that the A ~ 19                                            | BLM                      | REC<br>AZ ST                     |
| Act E                                                                             | Date<br>Stamp            | STATE                            |
| YAVAPA: RESOURCES I.L.C. whose current mailing                                    | BLM<br>Date<br>Stamp     |                                  |
|                                                                                   | INA                      |                                  |
| address is p.o Box 2180<br>Wickenburg AZ 85358                                    | L                        |                                  |
| The general course of this claim is North WEST - South WEST and                   | t it is situated in YAVA | +pai                             |
| County, Arizona. This claim is feet in length and                                 |                          |                                  |
| Total Claim Acreage. This claim runs from the location mo                         |                          |                                  |
| posted at the N.w. corner of the claim approximately feet                         |                          |                                  |
| Nouth East end line and 1500 feet in a South East direction to                    |                          |                                  |
| marked by four monuments, one at each corner of the claim.                        |                          |                                  |
| The location monument on which this notice is posted is situated within           | Section <b>21</b> , Tow  | vnship                           |
| 10 N., Range 5 W., Gila Salt River Base and Mer                                   |                          |                                  |
| portions of the following legal subdivision(s) if located by legal subdivis       |                          |                                  |
| section(s), Township(s) and Range(s) SEE Mining                                   |                          |                                  |
|                                                                                   | Gila Salt River Base and |                                  |
| The locality of this claim with reference to some natural object or perma         |                          | C m                              |
| (if any) concerning its locality are as follows: <u><b>HE</b></u> <b>discover</b> |                          | -                                |
| is 1000 FEET Northwed 0 & HIE North EAST                                          | corner of the            | SATURAL CLAIM CO                 |
| OS ARizona mineral survey # 1184 The above in                                     |                          |                                  |
| DATED AND POSTED on the ground this <u>13</u> day of <u>SEpt</u>                  |                          |                                  |
| ☑ LOCATOR(s) □ AGENT                                                              |                          |                                  |
| Print Name(s) LARRY MARTINIE                                                      |                          |                                  |
| Signature(s) S. w. Martine                                                        |                          |                                  |
|                                                                                   |                          | Form MCF102<br>Revised July 2014 |
|                                                                                   |                          |                                  |

4. If the claim is a placer or millsite claim with exterior limits conforming to legal subdivisions of the public survey, provide a legal description of the claim

Form MCF100a Revised July 2014

| liple                                                                          |                                         |           | -           |                  |                     |
|--------------------------------------------------------------------------------|-----------------------------------------|-----------|-------------|------------------|---------------------|
| LOCATION NOTICE FOR PEACER MINING CLAIM                                        |                                         |           | 문           | 2018             | B                   |
| Amendment BLM Serial #                                                         |                                         |           | 0E          | SEP              | NA                  |
| NOTICE IS HEREBY GIVEN that the A-20                                           | BLM                                     |           | OENIX, ARIZ | -                | STA                 |
| ーーーーーーーーーーーーーーーーーーーーーーーーーーーーーーーーーーーー                                           | Date<br>Stamp                           |           | AR          | $\triangleright$ | HE O                |
| YAVAPA: RESOURCES L.L.C. whose current mailing                                 |                                         |           | 201         | ö                | )FFI(               |
|                                                                                |                                         |           | 5           |                  | FT.                 |
| address is p.o Box 2180<br>Wickenburg AZ 85358                                 | L                                       |           |             |                  |                     |
| The general course of this claim is North EAst - Southwest and                 | d it is situat                          | ed in Y   | AUAPA       | •                |                     |
| County, Arizona. This claim is 1500 feet in length and 1                       |                                         |           |             |                  |                     |
| 20 Total Claim Acreage. This claim runs from the location mo                   | nument on                               | which th  | is locati   | on notic         | ce is               |
| posted at the 5, 2 corner of the claim approximately 1500 fee                  | tina <u>Ner</u>                         | HEAST     | directior   | n to the         |                     |
| vorthe East end line and 600 feet in a North west direction to                 | the North                               | west e    | nd line.    | This cl          | aim is              |
| marked by four monuments, one at each corner of the claim.                     |                                         |           |             |                  |                     |
| The location monument on which this notice is posted is situated within        | n Section _                             | 21        | , Towns     | hip              |                     |
| five<br>10 N, Range $5$ W, Gila Salt River Base and Me                         | ridian, Arizo                           | ona. This | claim e     | ncompa           | asses               |
| portions of the following legal subdivision(s) if located by legal subdivision | sion or the f                           | following | quarter     | section          | (s),                |
| section(s), Township(s) and Range(s) SEE Mining                                | laim                                    | MAP       |             |                  |                     |
| ),                                                                             |                                         |           |             |                  |                     |
| The locality of this claim with reference to some natural object or perm       |                                         |           |             |                  |                     |
| (if any) concerning its locality are as follows: His claim is                  |                                         |           |             |                  |                     |
| COMMON CORNERS WITH THE SATURN CI                                              |                                         |           | # 118       |                  |                     |
| The above in                                                                   |                                         |           |             |                  | d man               |
| DATED AND POSTED on the ground this 13 day of SEpt                             |                                         |           |             |                  | a map.              |
| LOCATOR(s)                                                                     | ,,,,,,,,,,,,,,,,,,,,,,,,,,,,,,,,,,,,,,, | 20 10     |             |                  |                     |
| Print Name(s) LARRY MARTINIE                                                   |                                         |           |             |                  |                     |
|                                                                                |                                         | ,         |             |                  |                     |
| Signature(s) . W. Martine                                                      |                                         |           | <br>I       |                  | MCF102<br>July 2014 |
| This form is available from the Ariz                                           | ona Geolog                              | ical Surv |             |                  |                     |