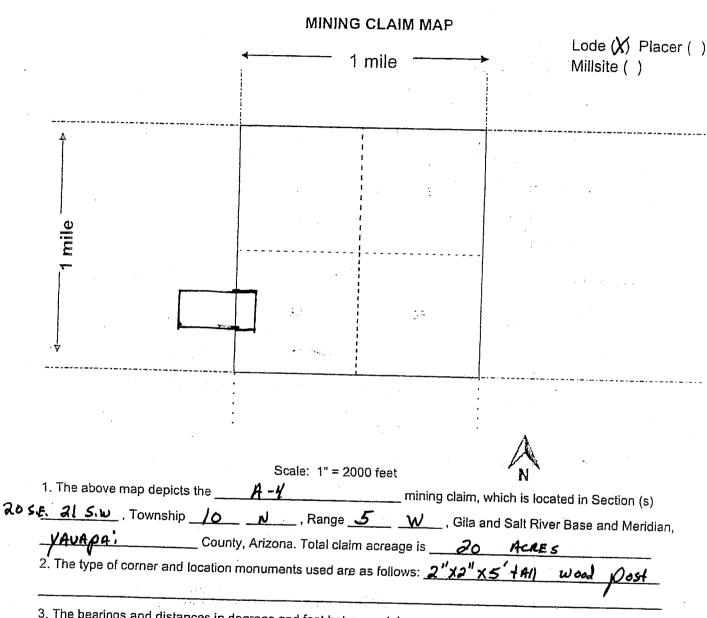

Form MCF100a Revised July 2014

| Lode                                                                                                                                                                  |                                            |
|-----------------------------------------------------------------------------------------------------------------------------------------------------------------------|--------------------------------------------|
| LOCATION NOTICE FOR                                                                                                                                                   |                                            |
| Amendment BLM Serial #                                                                                                                                                | PHO PHO                                    |
| NOTICE IS HEREBY GIVEN that the R - 4                                                                                                                                 | BLM DEN SED AS                             |
| placer mining claim has been located by                                                                                                                               | Date X I AIE                               |
| YAVAPA: RESOURCES L.L.C. whose current mailing                                                                                                                        |                                            |
|                                                                                                                                                                       | ONA I FICE                                 |
| address is D.O BOX 2180<br>WickENBURG AZ 85358                                                                                                                        | 0-                                         |
| The general course of this claim is <u>EAST</u> and and                                                                                                               | it is situated in                          |
| The general course of this claim is $\underline{EASI} - \underline{wESI}$ and County, Arizona. This claim is $\underline{1500}$ feet in length and $\underline{1600}$ | feet in width.                             |
| Total Claim Acreage. This claim runs from the location mon                                                                                                            | nument on which this location notice is    |
| posted at the $5.W$ corner of the claim approximately $1500$ feet                                                                                                     | in a <b>EAS</b> direction to the           |
| EAST end line and 600 feet in a North direction to t                                                                                                                  | he <b>North</b> end line. This claim is    |
| marked by four monuments, one at each corner of the claim.                                                                                                            |                                            |
| The location monument on which this notice is posted is situated within                                                                                               | Section 20 5.E., Township                  |
| 10 N, Range 5 W, Gila Salt River Base and Meri                                                                                                                        | dian, Arizona. This claim encompasses      |
| portions of the following legal subdivision(s) if located by legal subdivisi                                                                                          | on or the following quarter section(s),    |
| section(s), Township(s) and Range(s) SEE Mining                                                                                                                       | MAP                                        |
| 1                                                                                                                                                                     | ila Salt River Base and Meridian, Arizona. |
| The locality of this claim with reference to some natural object or perma                                                                                             | nent monument and additional information   |
| (if any) concerning its locality are as follows: <u><b>HHE EASH End</b></u>                                                                                           | CENTER OF THIS CLAIM is 600                |
| South of tHE South WEST CORNER OF                                                                                                                                     | tHE Side issue claim                       |
| <u>Λ2 M5 <sup>H</sup> 1704</u> The above inf                                                                                                                          | formation is shown on the attached map.    |
| DATED AND POSTED on the ground this 13 day of SEpte                                                                                                                   | MBER , 20 18.                              |
| LOCATOR(s) CAGENT                                                                                                                                                     |                                            |
| Print Name(s) LARRY MARTINIE                                                                                                                                          |                                            |
| Signature(s) . w. Martine                                                                                                                                             | Form MCF102                                |
|                                                                                                                                                                       | Revised July 2014                          |

This form is available from the Arizona Geological Survey and may be reproduced.

Do

HC452246

3. The bearings and distances in degrees and feet between claim corners and to a public land survey monument are as depicted on the map.

4. If the claim is a placer or millsite claim with exterior limits conforming to legal subdivisions of the public survey, provide a legal description of the claim \_\_\_\_\_

Form MCF100a Revised July 2014