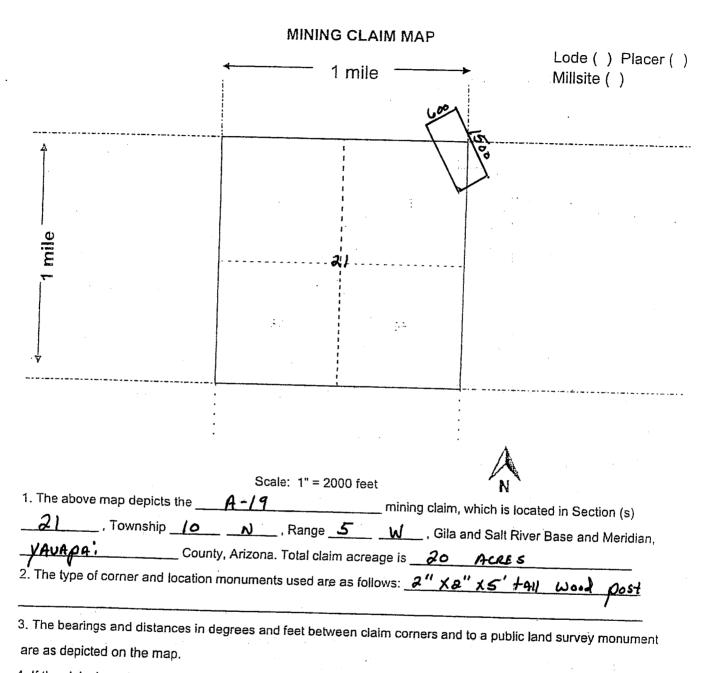

| Lode                                                                              |                          |                                  |
|-----------------------------------------------------------------------------------|--------------------------|----------------------------------|
| LOCATION NOTICE FOR FLAGER MINING CLAIM                                           |                          |                                  |
| Amendment BLM Serial #                                                            |                          | MA A                             |
| NOTICE IS HEREBY GIVEN that the A ~ 19                                            | BLM                      | REC<br>AZ ST                     |
| Act E                                                                             | Date<br>Stamp            | STATE                            |
| YAVAPA: RESOURCES I.L.C. whose current mailing                                    | BLM<br>Date<br>Stamp     |                                  |
|                                                                                   | INA                      |                                  |
| address is p.o Box 2180<br>Wickenburg AZ 85358                                    | L                        |                                  |
| The general course of this claim is North WEST - South WEST and                   | t it is situated in YAVA | +pai                             |
| County, Arizona. This claim is feet in length and                                 |                          |                                  |
| Total Claim Acreage. This claim runs from the location mo                         |                          |                                  |
| posted at the N.w. corner of the claim approximately feet                         |                          |                                  |
| Nouth East end line and 1500 feet in a South East direction to                    |                          |                                  |
| marked by four monuments, one at each corner of the claim.                        |                          |                                  |
| The location monument on which this notice is posted is situated within           | Section <b>21</b> , Tow  | vnship                           |
| 10 N., Range 5 W., Gila Salt River Base and Mer                                   |                          |                                  |
| portions of the following legal subdivision(s) if located by legal subdivis       |                          |                                  |
| section(s), Township(s) and Range(s) SEE Mining                                   |                          |                                  |
|                                                                                   | Gila Salt River Base and |                                  |
| The locality of this claim with reference to some natural object or perma         |                          | C m                              |
| (if any) concerning its locality are as follows: <u><b>HE</b></u> <b>discover</b> |                          | -                                |
| is 1000 FEET Northwed 0 & HIE North EAST                                          | corner of the            | SATURAL CLAIM CO                 |
| OS ARizona mineral survey # 1184 The above in                                     |                          |                                  |
| DATED AND POSTED on the ground this <u>13</u> day of <u>SEpt</u>                  |                          |                                  |
| ☑ LOCATOR(s) □ AGENT                                                              |                          |                                  |
| Print Name(s) LARRY MARTINIE                                                      |                          |                                  |
| Signature(s) S. w. Martine                                                        |                          |                                  |
|                                                                                   |                          | Form MCF102<br>Revised July 2014 |
|                                                                                   |                          |                                  |

4. If the claim is a placer or millsite claim with exterior limits conforming to legal subdivisions of the public survey, provide a legal description of the claim

Form MCF100a Revised July 2014

| liple                                                                          |                                         |           | -           |                  |                     |
|--------------------------------------------------------------------------------|-----------------------------------------|-----------|-------------|------------------|---------------------|
| LOCATION NOTICE FOR PEACER MINING CLAIM                                        |                                         |           | 문           | 2018             | B                   |
| Amendment BLM Serial #                                                         |                                         |           | 0E          | SEP              | NA                  |
| NOTICE IS HEREBY GIVEN that the A-20                                           | BLM                                     |           | OENIX, ARIZ | -                | STA                 |
| ーーーーーーーーーーーーーーーーーーーーーーーーーーーーーーーーーーーー                                           | Date<br>Stamp                           |           | AR          | $\triangleright$ | HE O                |
| YAVAPA: RESOURCES L.L.C. whose current mailing                                 |                                         |           | 201         | ö                | )FFI(               |
|                                                                                |                                         |           | 5           |                  | FT.                 |
| address is p.o Box 2180<br>Wickenburg AZ 85358                                 | L                                       |           |             |                  |                     |
| The general course of this claim is North EAst - Southwest and                 | d it is situat                          | ed in Y   | AUAPA       | •                |                     |
| County, Arizona. This claim is 1500 feet in length and 1                       |                                         |           |             |                  |                     |
| 20 Total Claim Acreage. This claim runs from the location mo                   | nument on                               | which th  | is locati   | on notic         | ce is               |
| posted at the 5, 2 corner of the claim approximately 1500 fee                  | tina <u>Ner</u>                         | HEAST     | directior   | n to the         |                     |
| vorthe East end line and 600 feet in a North west direction to                 | the North                               | west e    | nd line.    | This cl          | aim is              |
| marked by four monuments, one at each corner of the claim.                     |                                         |           |             |                  |                     |
| The location monument on which this notice is posted is situated within        | n Section _                             | 21        | , Towns     | hip              |                     |
| five<br>10 N, Range $5$ W, Gila Salt River Base and Me                         | ridian, Arizo                           | ona. This | claim e     | ncompa           | asses               |
| portions of the following legal subdivision(s) if located by legal subdivision | sion or the f                           | following | quarter     | section          | (s),                |
| section(s), Township(s) and Range(s) SEE Mining                                | laim                                    | MAP       |             |                  |                     |
| ),                                                                             |                                         |           |             |                  |                     |
| The locality of this claim with reference to some natural object or perm       |                                         |           |             |                  |                     |
| (if any) concerning its locality are as follows: His claim is                  |                                         |           |             |                  |                     |
| COMMON CORNERS WITH THE SATURN CI                                              |                                         |           | # 118       |                  |                     |
| The above in                                                                   |                                         |           |             |                  | d man               |
| DATED AND POSTED on the ground this 13 day of SEpt                             |                                         |           |             |                  | a map.              |
| LOCATOR(s)                                                                     | ,,,,,,,,,,,,,,,,,,,,,,,,,,,,,,,,,,,,,,, | 20 10     |             |                  |                     |
| Print Name(s) LARRY MARTINIE                                                   |                                         |           |             |                  |                     |
|                                                                                |                                         | ,         |             |                  |                     |
| Signature(s) . W. Martine                                                      |                                         |           | <br>I       |                  | MCF102<br>July 2014 |
| This form is available from the Ariz                                           | ona Geolog                              | ical Surv |             |                  |                     |